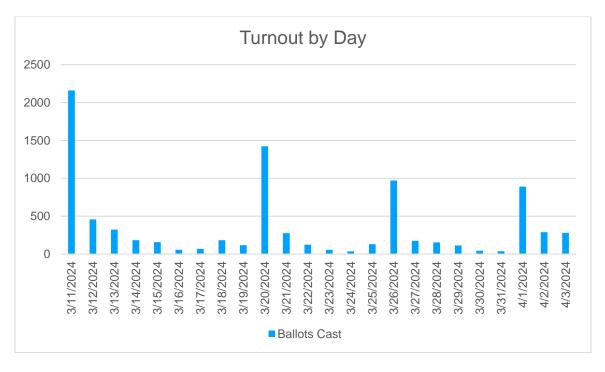

The voting period ran between March 11, 2024 and April 3, 2024. 8,695 ballots were cast with one ballot marked as void, resulting in 8,694 valid ballots successfully cast.

On February 16, 2024, YesElections sent a pre-election email to determine bounce backs. For members without a valid email address on file, YES mailed a notice letter via USPS First class mail in an official depository under the exclusive care and custody of the U.S. Postal Service within New York State on March 8, 2024.